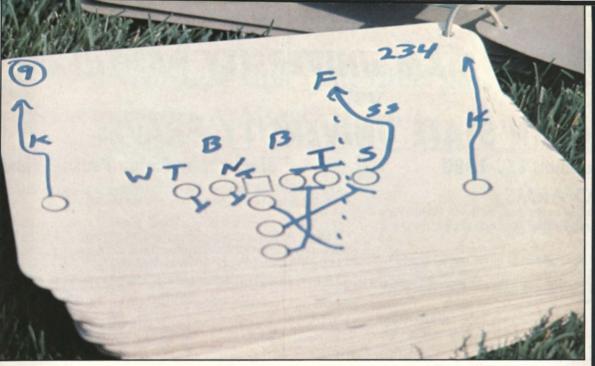

# PRAIRIE VIEW A&M vs. ALCORN STATE UNIVERSITY

Blackshear Field

\$100

their paints on it harman commonly