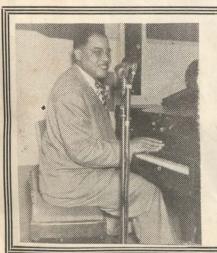

# **T-Bone** Walker

"King of the Blues"

Featured In The

Bay Area

WAlnut 1-6000—Electric Wiring Fixtures — Repairs

The Sign