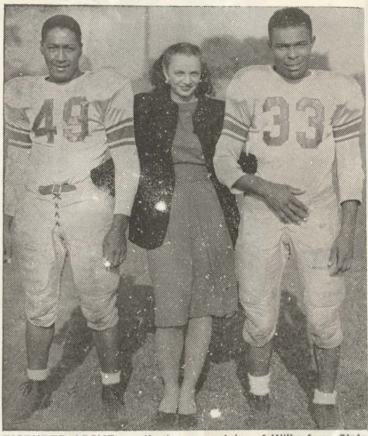

# WELCOME TO WILBEREORCE

PICTURED ABOVE are the two co-captains of Wilberforce State College football team scheduled to play Prairie View University In San Francisco December 14th at Kezar Stadium. Left is No. 49, Kenneth Blackburn, All-American guard, and right is No. 33, Freddie Hall, All-American quarterback. Miss Jane Walker of Cleveland, Ohio, who was recently elected "Miss Wilberforce," etands between the football stars. The Fruit Bowl Association,