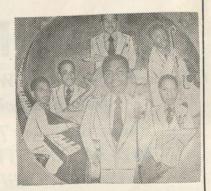

# SEPIANAIRES

Joyce Bryant

Hilton Owens PIANO

Jimmy Edwards GUITAR

Robert Lewis BASS

GREETINGS . . .