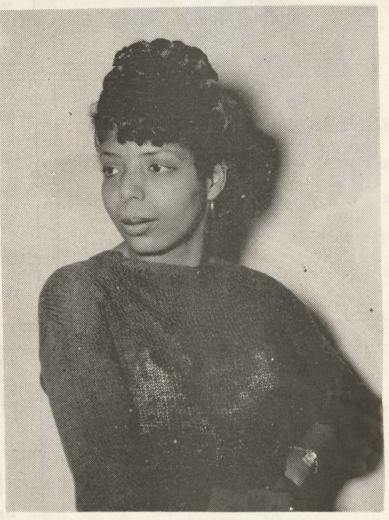

# CONTESTANT

MISS DEE WILLIAMS—Popular Newspaper woman who made an extraordinary showing in "Queen Contest". Miss Williams is employed by The Beacon.